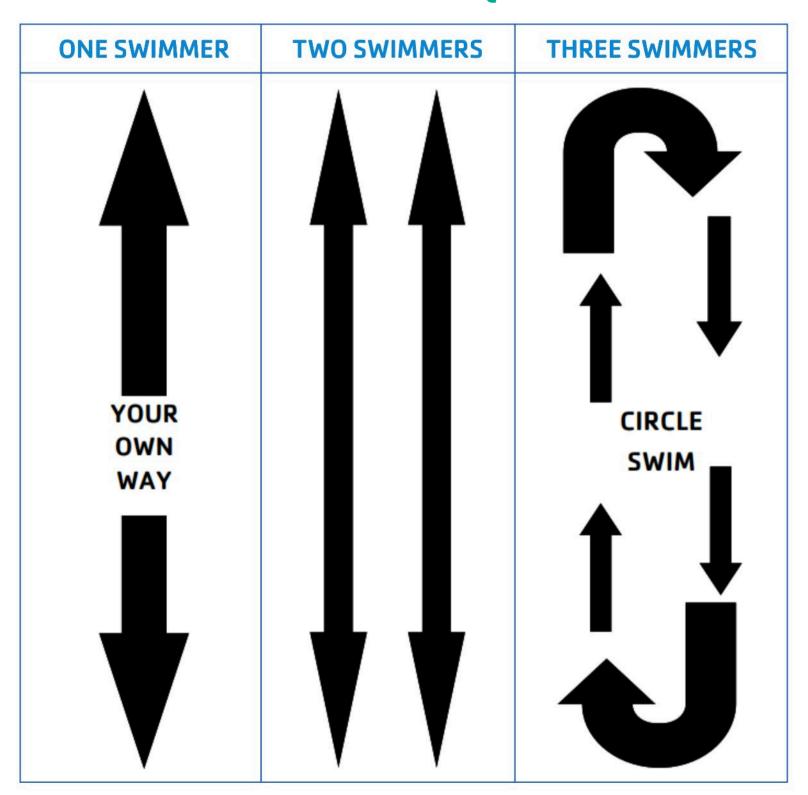

# LAP SWIMMING ETIQUETTE

#### **THINGS TO KNOW**

- Please be respectful of your fellow Y friends.
- We understand our pool at times can be busy, our goal is to meet as many people's needs as possible.
- Try to swim with people who have the same ability and let them know your are entering the lane.
- Be cautious and courteous. Do not start directly in front or behind someone approaching the wall for a turn, give them room.
- With two or more swimmers in a lane, use the circle swim pattern (it's like diving, keep to the right).
- Adult Lap Swim is designated for 18+.
- We use lap lane cones to communicate different activities in the pool. Orange Open/Rec Swim, Yellow Adult Lap Swim, Green YMCA Group Exercise Class, Blue YMCA Programming.